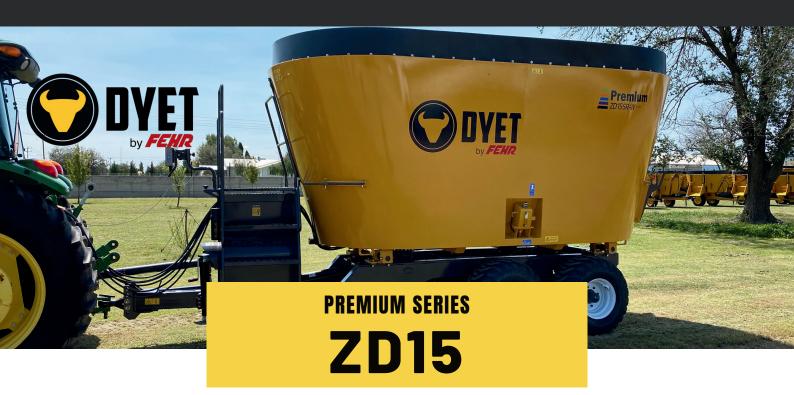

## **Quality, Reliability and Innovation**

Designed for performance, a new auger that constantly mixes homogeneously, manufactured with the highest quality and assembled with the best components on the market, this gives you an innovative and reliable mixer, which will allow you to feed your animals with a precise diet.

**"Premium" Series Characteristics** 

- Greater Weighing Accuracy with its 4-Sensor System
- Strong thanks to a robust chassis
- Its tandem axle gives it greater stability
- Flotation tires

| Premium Series II (Double Auger) |                 |             |
|----------------------------------|-----------------|-------------|
|                                  |                 | P-ZD15      |
| Capacity                         | ft <sup>3</sup> | 530         |
| <b>Recommeded Power</b>          | Minimum HP      | 80          |
| РТО                              | RPM             | 540         |
| Auger speed                      | RPM             | 18 / 32     |
| Knifes                           | Pcs.            | 10          |
| Α                                | in              | 245         |
| С                                | in              | 108         |
| B*                               | in              | 119.5       |
| Lug nuts                         | Pcs.            | 8           |
| Wheels                           | Size            | 400/60-15.5 |
| Empthy Weight*                   | lb              | 10,781      |
| Max mixing Load*                 | lb              | 11,574      |