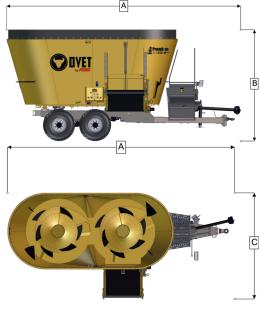

**"Premium" Series Characteristics** 

- Greater Weighing Accuracy with its 4-Sensor System
- Strong thanks to a robust chassis
- Its tandem axle gives it greater stability
- Flotation tires

| Premium Series II (Double Auger) |                 |             |
|----------------------------------|-----------------|-------------|
|                                  |                 | P-ZD15      |
| Capacity                         | ft <sup>3</sup> | 530         |
| <b>Recommeded Power</b>          | Minimum HP      | 80          |
| РТО                              | RPM             | 540         |
| Auger speed                      | RPM             | 18 / 32     |
| Knifes                           | Pcs.            | 10          |
| Α                                | in              | 245         |
| С                                | in              | 108         |
| B*                               | in              | 119.5       |
| Lug nuts                         | Pcs.            | 8           |
| Wheels                           | Size            | 400/60-15.5 |
| Empthy Weight*                   | lb              | 10,781      |
| Max mixing Load*                 | lb              | 11,574      |